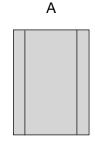

- Yardage is based on 40 inches of usable width.
- These layouts are designed to avoid a center seam in either direction.
- **DIY Quilting:** Assumes 4 inches larger (length and width) than the quilt top.
- Long-Arm Quilting: Assumes 8 inches larger (length and width) than the quilt top.
- A. Use a single length of fabric.
- **B.** Cut yardage to length. Trim Selvedges. Cut one length in half lengthwise. Sew one narrow length to each side off the center (wider length).
- **C.** Cut yardage to the desired width. Trim Selvedges. Cut one width in half lengthwise. Sew one narrow width on each side off the center (wider width).
- D. Cut 3 lengths. Trim selvedges. Sew together.
- E. Cut 3 widths. Trim Selvedges. Sew together.

| Quilt Size<br>(In Inches) | DIY Quilting    |                  |                   | Long Arm Quilting |                  |                   |
|---------------------------|-----------------|------------------|-------------------|-------------------|------------------|-------------------|
|                           | Backing<br>Size | Fabric<br>Layout | Yardage<br>Needed | Backing<br>Size   | Fabric<br>Layout | Yardage<br>Needed |
| 30 x 40                   | 34 x 44         | А                | 1                 | 38 x 48           | А                | 1                 |
| 36 x 52                   | 40 x 56         | А                | 1-5/8             | 42 x 60           | В                | 2-1/2             |
| 48 x 60                   | 52 x 64         | С                | 2-7/8             | 56 x 68           | С                | 3-1/4             |
| 50 x 65                   | 54 x 69         | С                | 3-1/4             | 58 x 73           | С                | 3-1/4             |
| 60 x 80                   | 64 x 84         | В                | 4-2/3             | 68 x 88           | В                | 5                 |
| 69 x 96                   | 73 x 100        | В                | 5-5/8             | 77 x 104          | В                | 5-7/8             |
| 76 x 105                  | 80 x 109        | В                | 6-1/8             | 84 x 113          | Е                | 7                 |
| 86 x 105                  | 90 x 109        | Е                | 7-1/2             | 94 x 113          | Е                | 7-7/8             |
| 90 x 110                  | 94 x 114        | Е                | 7-7/8             | 98 x 118          | Е                | 8-1/4             |
| 100 x 115                 | 104 x 119       | Е                | 8-2/3             | 108 x 123         | D                | 10-1/4            |
| 110 x 108                 | 114 x 112       | D or E           | 9-1/2             | 118 x 116         | D or E           | 10-1/3            |

В

С

D

Е