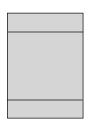

- Yardage is based on 40 inches of usable width.
- These layouts are designed to avoid a center seam in either direction.
- **DIY Quilting:** Assumes 4 inches larger (length and width) than the quilt top.
- Long-Arm Quilting: Assumes 8 inches larger (length and width) than the quilt top.
- A. Use a single length of fabric.
- **B.** Cut yardage to length. Trim Selvedges. Cut one length in half lengthwise. Sew one narrow length to each side off the center (wider length).
- **C.** Cut yardage to the desired width. Trim Selvedges. Cut one width in half lengthwise. Sew one narrow width on each side off the center (wider width).
- D. Cut 3 lengths. Trim selvedges. Sew together.
- E. Cut 3 widths. Trim Selvedges. Sew together.

| Quilt Size<br>(In Inches) | DIY Quilting    |                  |                   | Long Arm Quilting |                  |                   |
|---------------------------|-----------------|------------------|-------------------|-------------------|------------------|-------------------|
|                           | Backing<br>Size | Fabric<br>Layout | Yardage<br>Needed | Backing<br>Size   | Fabric<br>Layout | Yardage<br>Needed |
| 30 x 40                   | 34 x 44         | А                | 1                 | 38 x 48           | А                | 1                 |
| 36 x 52                   | 40 x 56         | А                | 1-5/8             | 42 x 60           | В                | 2-1/2             |
| 48 x 60                   | 52 x 64         | С                | 2-7/8             | 56 x 68           | С                | 3-1/4             |
| 50 x 65                   | 54 x 69         | С                | 3-1/4             | 58 x 73           | С                | 3-1/4             |
| 60 x 80                   | 64 x 84         | В                | 4-2/3             | 68 x 88           | В                | 5                 |
| 69 x 96                   | 73 x 100        | В                | 5-5/8             | 77 x 104          | В                | 5-7/8             |
| 76 x 105                  | 80 x 109        | В                | 6-1/8             | 84 x 113          | Е                | 7                 |
| 86 x 105                  | 90 x 109        | Е                | 7-1/2             | 94 x 113          | Е                | 7-7/8             |
| 90 x 110                  | 94 x 114        | Е                | 7-7/8             | 98 x 118          | Е                | 8-1/4             |
| 100 x 115                 | 104 x 119       | Е                | 8-2/3             | 108 x 123         | D                | 10-1/4            |
| 110 x 108                 | 114 x 112       | D or E           | 9-1/2             | 118 x 116         | D or E           | 10-1/3            |

В

С

D

Е