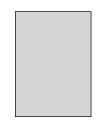

- Yardage is based on 40 inches of usable width.
- These layouts are designed to avoid a center seam in either direction.
- **DIY Quilting:** Assumes 4 inches larger (length and width) than the quilt top.
- Long-Arm Quilting: Assumes 8 inches larger (length and width) than the quilt top.
- A. Use a single length of fabric.
- **B.** Cut yardage to length. Trim Selvedges. Cut one length in half lengthwise. Sew one narrow length to each side off the center (wider length).
- **C.** Cut yardage to the desired width. Trim Selvedges. Cut one width in half lengthwise. Sew one narrow width on each side off the center (wider width).
- D. Cut 3 lengths. Trim selvedges. Sew together.
- E. Cut 3 widths. Trim Selvedges. Sew together.

| Quilt Size<br>(In Inches) | DIY Quilting    |                  |                   | Long Arm Quilting |                  |                   |
|---------------------------|-----------------|------------------|-------------------|-------------------|------------------|-------------------|
|                           | Backing<br>Size | Fabric<br>Layout | Yardage<br>Needed | Backing<br>Size   | Fabric<br>Layout | Yardage<br>Needed |
| 30 x 40                   | 34 x 44         | А                | 1                 | 38 x 48           | А                | 1                 |
| 36 x 52                   | 40 x 56         | А                | 1-5/8             | 42 x 60           | В                | 2-1/2             |
| 48 x 60                   | 52 x 64         | С                | 2-7/8             | 56 x 68           | С                | 3-1/4             |
| 50 x 65                   | 54 x 69         | С                | 3-1/4             | 58 x 73           | С                | 3-1/4             |
| 60 x 80                   | 64 x 84         | В                | 4-2/3             | 68 x 88           | В                | 5                 |
| 69 x 96                   | 73 x 100        | В                | 5-5/8             | 77 x 104          | В                | 5-7/8             |
| 76 x 105                  | 80 x 109        | В                | 6-1/8             | 84 x 113          | Е                | 7                 |
| 86 x 105                  | 90 x 109        | Е                | 7-1/2             | 94 x 113          | Е                | 7-7/8             |
| 90 x 110                  | 94 x 114        | Е                | 7-7/8             | 98 x 118          | Е                | 8-1/4             |
| 100 x 115                 | 104 x 119       | Е                | 8-2/3             | 108 x 123         | D                | 10-1/4            |
| 110 x 108                 | 114 x 112       | D or E           | 9-1/2             | 118 x 116         | D or E           | 10-1/3            |

В

С

D

Е